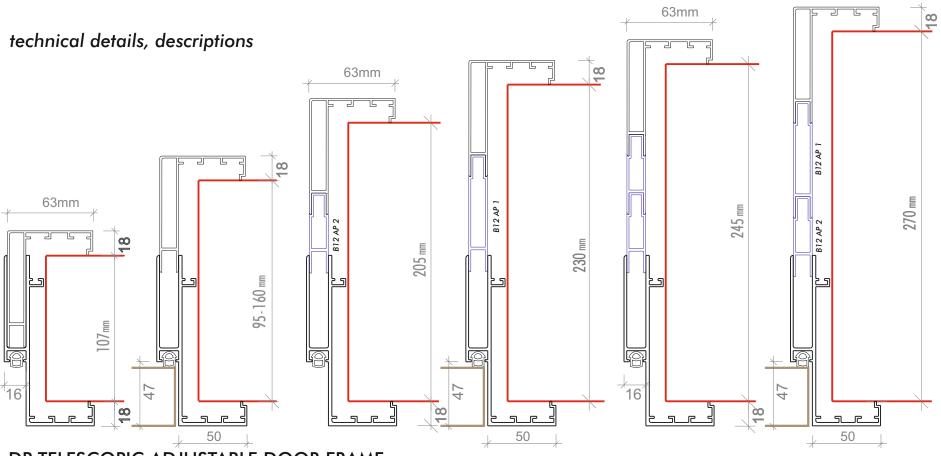

## DP TELESCOPIC ADJUSTABLE DOOR FRAME

The stock color of the profiles are natural matte anodised. Adjustable single rebated aluminium doorframe is basicly designed in two parts, the door leaf part and the capping architrave part. Width of the architraves from door side 50mm, the other side 63mm and the depths are 18mm, to cover the skirting thicknesses of max 16mm. Door frame sizes ,quantities and the electrostatic powder paint colours are prepared according to the customers requisitions, orders. Out of stock colours, static powder paint application is free of charge for over 25 pieces. DP frame can be adjustable in between 95mm upto 160mm of wall thickness. As seen in the above drawings, according to the thickness of the walls, by using both short and long extentional profiles ,the width of the doorframe can be adjusted to the required sizes, there are no limits... The thickness of the aluminium section of the frame , where the door leaves to be fixed over hinges, are 2.5mm. Staticly, these frames can hold up to 90kg of door leaves. The mittered corners are combined with 2mm thick 12 mild steel brackets with alien screws . The door leaf thickness can be manufactured upto 44mm. Acoustical hollow gaskets are on the frame as standard, the lock hole on the frame to be extracted according to the lock type. The fixing / mantling of the door frames to any kind of walls are done with the polyurethane foam.  $0216 3255067 \quad faks3396930 \quad info@izofleks.com$ 