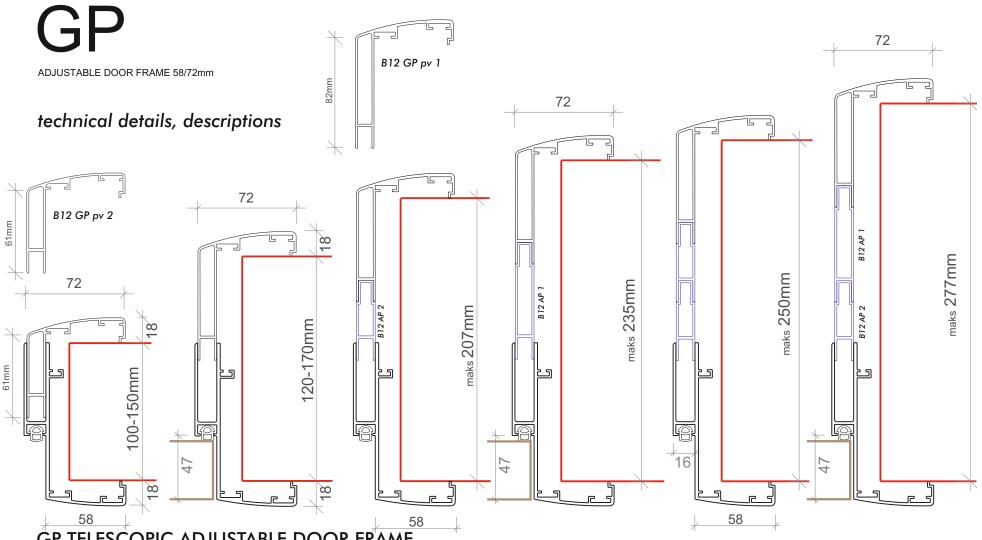

Izofleks insaat ticaret ltd sti uzuncayir caddesi, yapi is merkez,i no 43 D blok br 28, 34722 hasanpasa, istanbul.

GP TELESCOPIC ADJUSTABLE DOOR FRAME

The stock color of the profiles are natural matte anodised. Adjustable single rebated aluminium doorframe is basicly designed in two parts, the door leaf part and the capping architrave part. Width of the architraves from door side 58mm, the other side 72mm and the depths are 18mm, to cover the skirting thicknesses of max 16mm. Door frame sizes ,quantities and the electrostatic powder paint colours are prepared according to the customers requisitions, orders. Out of stock colours, static powder paint application is free of charge for over 25 pieces. GP frame can be adjustable in between 100mm upto 170mm of wall thickness. As seen in the above drawings, according to the thickness of the walls, by using both short and long extentional profiles, the width of the doorframe can be adjusted to the required sizes, there are no limits... The thickness of the aluminium section of the frame, where the door leaves to be fixed over hinges, are 2.5mm. Staticly, these frames can hold up to 90kg of door leaves. The mitered corners are combined with 2mm thick 12 mild steel brackets with alien screws. The door leaf thickness can be manufactured upto 44mm. Acoustical hollow gaskets are on the frame as standard, the lock hole on the frame to be extracted according to the lock type. The fixing / mantling of the door frames to any kind of walls are done with the polyurethane foam. 0216 3255067 faks3396930 into@izotleks.com