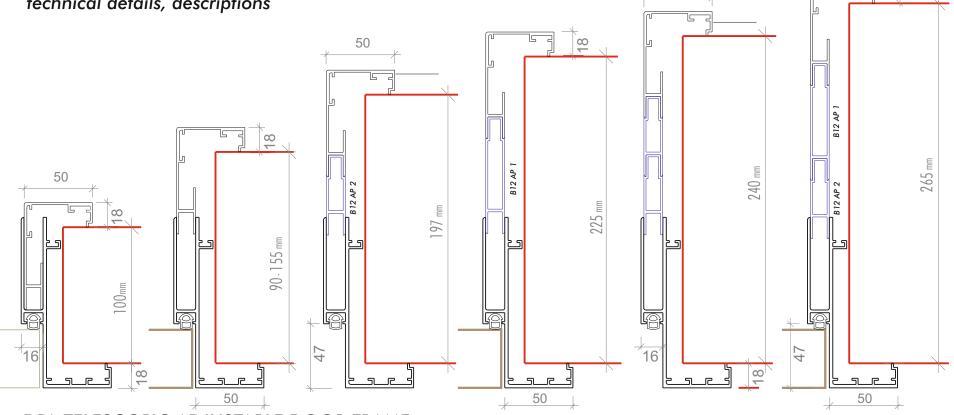

## DPA TELESCOPIC ADJUSTABLE DOOR FRAME

The stock color of the profiles are natural matte anodised. Adjustable single rebated aluminium doorframe is basicly designed in two parts, the door leaf part and the capping architrave part. Width of the architraves in both sides are 50mm and the depths are 18mm, to cover the skirting thicknesses of max 16mm. Door frame sizes ,quantities and the electrostatic powder paint colours are prepared according to the customers requisitions, orders. Out of stock colours, static powder paint application is free of charge for over 25 pieces. DPA frame can be adjustable in between 90mm upto 155mm of wall thickness. As seen in the above drawings, according to the thickness of the walls, by using both short and long extentional profiles, the width of the doorframe can be adjusted to the required sizes, there are no limits... The thickness of the aluminium section of the frame, where the door leaves to be fixed over hinges, are 2.5mm. Staticly, these frames can hold up to 90kg of door leaves. The mitered corners are combined with 2mm thick 12 mild steel brackets with alien screws. The door leaf thickness can be manufactured upto 44mm. Acoustical hollow gaskets are on the frame as standard, the lock hole on the frame to be extracted according to the lock type. The fixing / mantling of the door frames to any kind of walls are done with the polyurethane foam. info@izofleks.com 0216 3255067 faks3396930